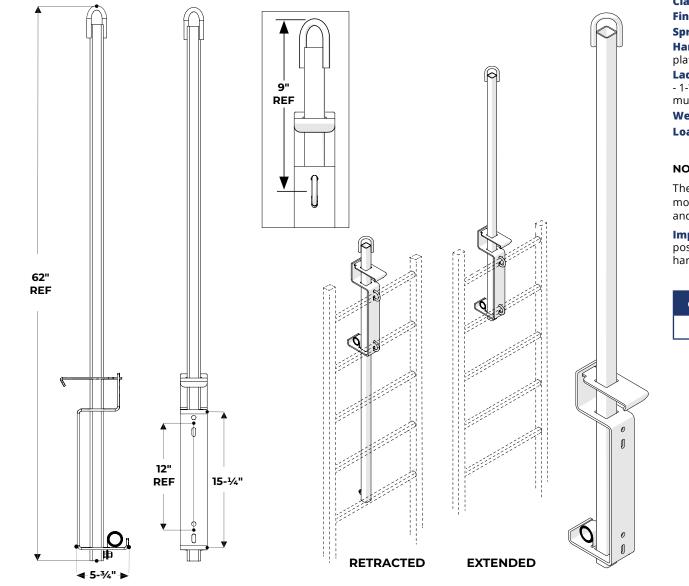

## ROOF ACCESSORIES - LP SERIES - Extendable Rung-Mounted Ladder Post - LP-4

The Extendable Safety Ladder Post provides a convenient and safe method for to climb on and off fixed access ladders through a roof hatch.

## SPECIFICATIONS:

**Post Material:** Mild steel square tubing 1-½" x 1-½" x 1/8" **Locking Bracket Material:** .20" Steel Plate **Clamping Bracket Material:** .25" Steel Plate **Finish:** Yellow powder coat

**Spring Type:** Stainless steel constant force power spring **Hardware kit included:** Zinc-plated steel U bolts, 3/8" zinc plated steel nylon insert locknuts and washers

**Ladder Requirements:** Round or square rungs in sizes 3/4" - 1-¼" spaced 12" apart. When mounted, the rung centers must allow at least a 7" foot clearance, as required by OSHA. **Weight:** 25 LBS

**Load:** Tested to 250lb concentrated load.

## NOTES:

The ladder post is furnished completely assembled ready to mount on a fixed vertical ladder that is structurally sound and securely anchored.

**Important:** Use top loop for raising and pulling up the post only. It is not suitable for attaching a safety fall arrest harness and should not be used for this purpose.